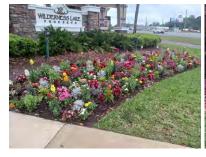

# **2 APPEARANCE OF SEASONAL COLOR**

Completed 3.26.

The seasonal flower display of petunia and alyssum provided a fair display as many of the petunias were rotting out and reaching the end of their useful life. The flowers are ready to be removed and the next rotation installed.

#### SUMMARY

RedTree performed to contractual standards for this inspection. The turf is being neatly mowed edged and trimmed. Heavy leaf drop is in the process of being removed from turf. The color has improved to a lightly mottled medium green. The density of the St. Augustine turf was good and the Bahia and Bermudagrass are coming out of its slow growth period. The broadleaf weed volume has increased. There were no signs of insect activity except for active ant mounds, but patch disease is still present. There was scale and aphid activity on the sago palms. Some of the shrubs will require a rejuvenation cut. A few trees will need to be elevated. The bed and crack weed management was good throughout the property. A few irrigation concerns need to be addressed, particularly at the long hedge line at the Caliente berm. The rest of the landscape appears to be receiving sufficient irrigation. The seasonal flower display was only providing a fair display and is ready to be replaced with the next rotation. The property is well positioned to go into the busy spring growing season.