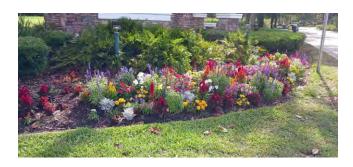

#### 3 APPEARANCE OF SEASONAL COLOR

Pool deck gate- add soil and flowers pot on pool deck against gym. **MISSED FROM MARCH INSPECTION.** *Photo below.* 

The seasonal flower display of a "spring mix" was still providing a colorful display in all locations. The plants were healthy and actively growing. The beds were essentially weed free.

#### **SUMMARY**

RedTree performed to contractual standards for this inspection. The St Augustine turf color was generally good and ranged from a mottled medium green to a consistent medium green in most areas. There were however a number of pale patches within the turf. The Bahia turf was a lightly mottled medium green. The density of the St. Augustine ranged from fair to good. Broadleaf weed volume was fairly low and controllable by spot treatments. There were indications of possible insects, disease, and irrigation issues in several lawn panels. The shrubs were actively growing with no significant insect or disease activity, and most appeared to be pruned according to the schedule. There are several low hanging limbs that needed to be elevated for pedestrian and vehicle clearance per the specifications. The bed and crack weed control was good. The irrigation was running as scheduled but there were dry areas that need to be investigated. The seasonal flower display was still providing a strong curb appeal in all locations. A number of tasks from prior inspections were not completed.