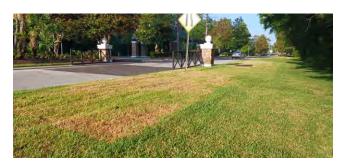

Pine Knot - treat patch disease. *Photo below.* Completed 3.18.

Left side of lodge-turf has compacted soil conditions.

Caliente/Night Heron-turf has compacted soil conditions by gate.

The turf is being cut at the appropriate height for proper growth and the heavy leaf drop is being removed. There was an improvement in the turf color and density over the past month, as the lawns come out of their slow growth period. The broadleaf weed volume increased over the past month. There was no insect activity in the turf, but patch disease was still present in a few locations. Several turf panels had heavy leaf drop which needs to be removed to prevent smothering of the turf.