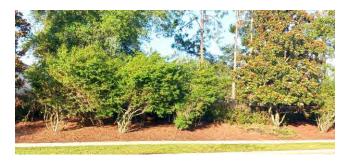

# 3 SHRUB-TREE INSECT/DISEASE CONTROL/OVERALL HEALTH

Pine Knot - portions of pineapple quava and anise were in decline over winter, but the hedge is now flushing out new growth. Continue to monitor, fertilize and prune out dead branches. *Photo below.*Completed.