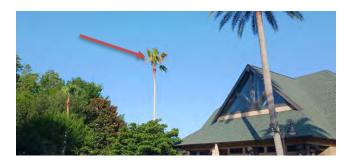

#### 3 WOODLINE MAINTENANCE

The wood lines were neatly maintained.

Boulevard inbounds and outbound at ranger Station - cut back encroaching Palmetto's and oak trees. *Photo below*.

Completed 3.20.