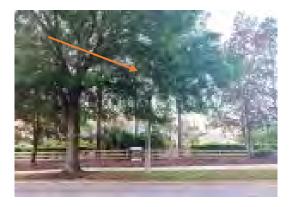

#### 3 WOODLINE MAINTENANCE

The wood lines were neatly maintained.

Boulevard inbounds and outbound at ranger Station - cut back encroaching Palmetto's and oak trees. *Photo below*.

Completed 3.20.