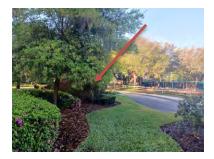

#### 3 WOODLINE MAINTENANCE

The wood lines were neatly maintained.

Boulevard inbounds and outbound at ranger Station - cut back encroaching Palmetto's and oak trees. *Photo below*.

Completed 3.20.

Lodge basketball court - elevate trees along woodline. **Proposal submitted.** 

Boulevard across from Pine Knot - elevate trees over sidewalk. **Proposal submitted.** 

Boulevard exit at Ranger Station - elevate trees along woodline. *Photo below.* **Proposal submitted.** 