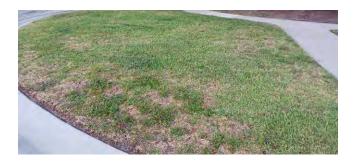

#### 2 TURF COLOR

Boulevard from Lodge to main entry-color was mottled medium green. Several tan colored patches were noted.

Citrus Blossom park common area-turf color remained a lightly mottled medium green.

Boulevard from Lodge to main entry-the density was good in most locations, but a number of areas had tan-colored patches where the turf was weaker.

Citrus Blossom park-the density was good.

Citrus Blossom common area-the density ranged from fair to good.