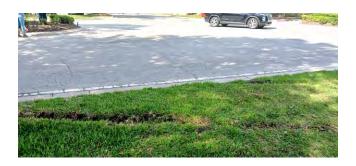

#### 3 WOODLINE MAINTENANCE

The wood lines were neatly maintained.

Boulevard inbounds and outbound at ranger Station - cut back encroaching Palmetto's and oak trees. *Photo below*.

Completed 3.20.