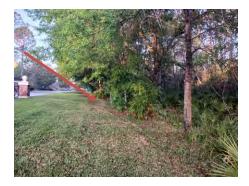

#### 3 WOODLINE MAINTENANCE

The wood lines were neatly maintained.

Boulevard inbounds and outbound at ranger Station - cut back encroaching Palmetto's and oak trees. *Photo below*.

Completed 3.20.