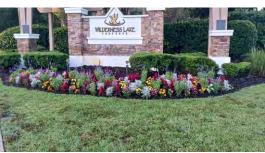

# **3 APPEARANCE OF SEASONAL COLOR**

Pool deck gate- add soil and flowers to pot and also at pool deck against gym. MISSED FROM MARCH INSPECTION. *Photo below.* Completed.

The newly installed flower display of a "spring mix" was providing a colorful display in all locations. The plants were healthy, properly spaced and the beds were essentially weed free.

#### **SUMMARY**

RedTree performed to contractual standards for this inspection. The turf is being mowed, edged, and trimmed in accordance with the specifications. The turf color was mostly a lightly mottled medium green to a consistent medium green. There has not yet been a marked improvement. The density of the turf was strong throughout most of the community. The broadleaf and grassy weed volume has increased. The shrubs were actively growing and appeared to be pruned in accordance with the schedule. There were no major insect or disease issues related to the shrubs. Some tree and palm pruning were needed for pedestrian and vehicular clearance. The bed and crack weeds were fairly well managed. It appeared that the turf and shrubs were receiving sufficient irrigation. Some repairs need to be addressed. The newly installed flowers of "spring mix" provided a strong curb appeal in all locations. Several tasks from the March inspection were not completed.