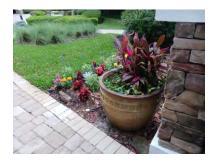

Butterfly garden-plants are actively growing. The thryallis and roses need to be pruned further. *Photo below*.

Completed 3.26.

General work order-some ligustrum trees are in decline. Continue to prune out affected areas as necessary. Ongoing.

Noted.

Egret Glade monument- cut back large firebush. Photo below.

Completed 3.26.

Lodge exit drive- cut back fire bush. They are an inconsistent height and getting leggy. Photo below.

Completed 3.26.

Butterfly garden- cut back roses and remove dead canes. In Process.

Butterfly garden-plants are actively growing. Plants are healthy but are aging, and some should be considered for replacement. *Photo below*.

Pine Knot - portions of pineapple quava and anise were in decline, but the hedge is flushing out new growth. Continue to monitor, fertilize and prune out dead branches.

Butterfly garden-plants are actively growing. Newly installed plants are healthy *Photo below*.