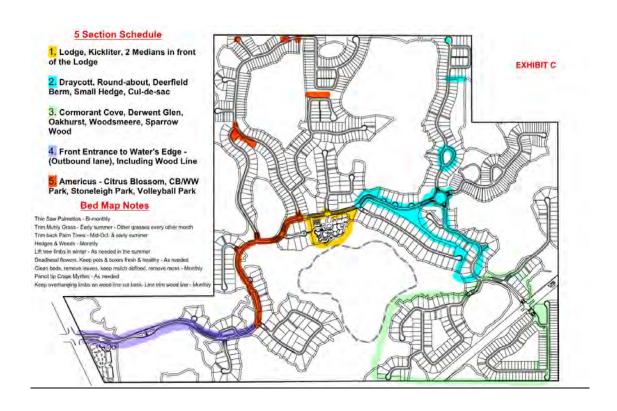

isease activity, and most appeared to be pruned according to the schedule. There are several low hanging limbs that needed to be elevated for pedestrian and vehicle clearance per the specifications. The bed and crack weed control was good. The irrigation was running as scheduled but there were dry areas that need to be investigated. The seasonal flower display was still providing a strong curb appeal in all locations. A number of tasks from prior inspections were not completed.

RedTree Landscape Systems certifies that all work on this list has been completed in the 14-day timeframe specified in the contractual agreement and provided to PSA within the same period.

| Signature  | <br> |  |
|------------|------|--|
| Print Name | <br> |  |
| Company    | <br> |  |
| Date       |      |  |



| EXHIBIT 3 |
|-----------|
|           |
|           |



### **1.888.RED.TREE**

www.redtreelandscapesystems.com

5532 Auld Lane, Holiday FL 34690

## Center-pruning and Structural Elevation Proposal Across Boulevard from Lakewood Retreat

Preserve at Wilderness Lake CDD

Attention: Ms. Tish Dobson - District Manager

May 7, 2024

#### Scope of Work

Center-pruning and structural elevation of (1) Oak tree hanging over street across Boulevard from Lakewood Retreat.

- Center-pruning and structural elevation of (1) Oak tree hanging over street across from Boulevard from Lakewood Retreat.
- Includes all labor, debris disposal, hauling, and dumping fees.

| 1 110C. <mark>φ27 0.00</mark>   |                       |  |
|---------------------------------|-----------------------|--|
|