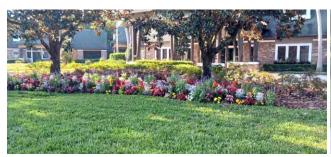

# **2 APPEARANCE OF SEASONAL COLOR**

Completed 3.26.

The seasonal flower display of petunia and alyssum provided a fair display as many of the petunias were rotting out and reaching the end of their useful life. The flowers are ready to be removed and the next rotation installed.

#### SUMMARY

RedTree performed to contractual standards for this inspection. The turf is being neatly mowed edged and trimmed. Heavy leaf drop is in the process of being removed from turf. The color has improved to a lightly mottled medium green. The density of the St. Augustine turf was good and the Bahia and Bermudagrass are coming out of its slow growth period. The broadleaf weed volume has increased. There were no signs of insect activity except for active ant mounds, but patch disease is still present. There was scale and aphid activity on the sago palms. Some of the shrubs will require a rejuvenation cut. A few trees will need to be elevated. The bed and crack weed management was good throughout the property. A few irrigation concerns need to be addressed, particularly at the long hedge line at the Caliente berm. The rest of the landscape appears to be receiving sufficient irrigation. The seasonal flower display was only providing a fair display and is ready to be replaced with the next rotation. The property is well positioned to go into the busy spring growing season.