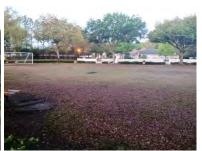

Oakhurst park- the density of the common Bermudagrass still ranged from poor to fair. The density of the St. Augustine turf was good. The turf in front of the soccer goals was worn thin from use. These areas should be sodded in the spring.

Oakhurst Park- the density of the common Bermudagrass still ranged from poor to fair. The density of the St. Augustine turf was strong. The turf in front of the soccer goals was still thin from use. These areas should be sodded to prevent the sparse turf from extending out from the goal area.

Stoneleigh park-the density of the common Bermudagrass was good. The density of the St. Augustine turf was good.

Oakhurst park- the density of the common Bermudagrass still ranged from poor to fair, but it was improving. The density of the St. Augustine turf was good. The turf in front of the soccer goals was still thin from use. These areas should be sodded to prevent the sparse turf from extending out from the goal area.