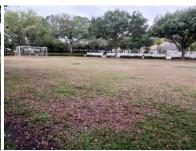

Oakhurst park- the density of the common Bermudagrass still ranged from poor to fair. The density of the St. Augustine turf was good. The turf in front of the soccer goals was worn thin from use. These areas should be sodded in the spring.

Oakhurst Park- the density of the common Bermudagrass still ranged from poor to fair. The density of the St. Augustine turf was strong. The turf in front of the soccer goals was still thin from use. These areas should be sodded to prevent the sparse turf from extending out from the goal area.

Stoneleigh park-the density of the common Bermudagrass was good. The density of the St. Augustine turf was good.

Oakhurst park- the density of the common Bermudagrass still ranged from poor to fair, but it was improving. The density of the St. Augustine turf was good. The turf in front of the soccer goals was still thin from use. These areas should be sodded to prevent the sparse turf from extending out from the goal area.