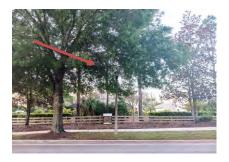

# **2 TREE PRUNING**

Oakhurst Park-flush cut stump by pavilion. This area should then be sodded over. *Photo below*.

Proposal submitted.

Oakhurst Park-remove lower branches from maple at pavilion. **Proposal submitted.** 

#### Scope of Work

Center-prune and structural elevation of trees along woodline at the Lodge basketball court.

• Center-prune and structural elevation of trees along woodline at the Lodge basketball court.